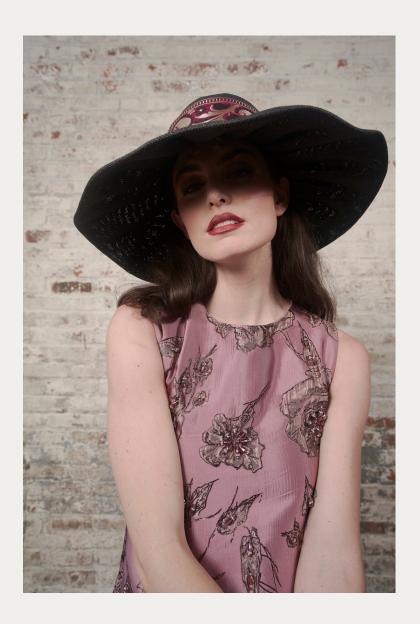

#### The Rose

Description: Align hand embroidered and beaded with Swarovski stones on jacquard fabric. (Linen Hat is available to

order \$89 with band)

Fabric: Silk/Polly jacquard

#### The Jackie Floral

Description: Align hand embroidered and beaded with Swarovski stones on jacquard fabric. (Linen Hat is available to order \$89 with band, sunglasses available \$49.99)

Fabric: Cotton /Polly jacquard