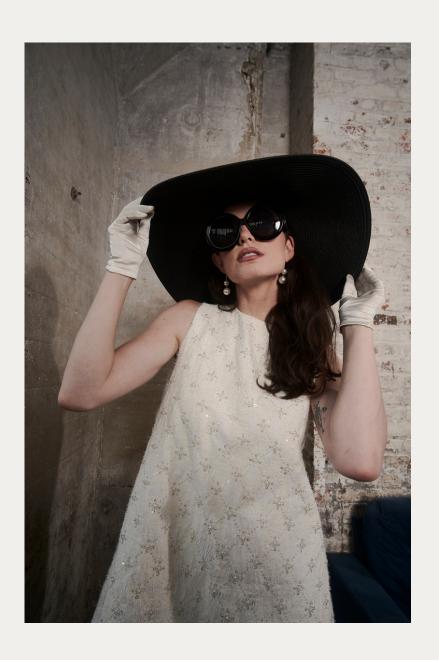

## Crystal Sequin Sheath

Description: Hand beaded sequin align sleeveless sheath (Black linen hat

\$89, Sunglasses \$49.99)

Fabric: 100% Viscose Colors: Black or White

Sizes: S,M,L,XL

Price: \$475