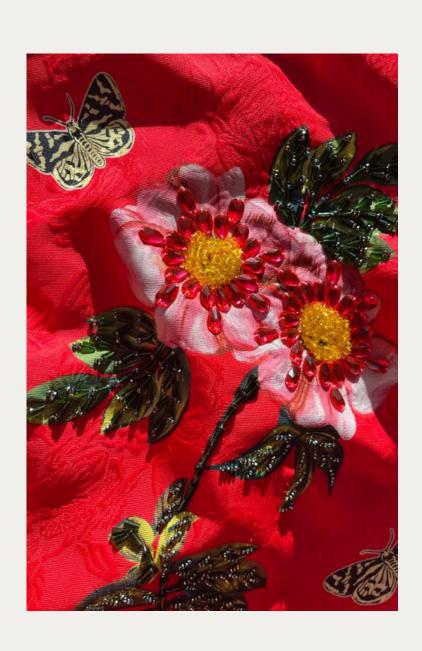

#### The Rose

Description: Align hand embroidered and beaded with Swarovski stones on jacquard fabric. (Linen Hat is available to

order \$89 with band)

Fabric: Silk/Polly jacquard

#### The Jackie Floral

Description: Align hand embroidered and beaded with Swarovski stones on jacquard fabric. (Linen Hat is available to order \$89 with band, sunglasses available \$49.99)

Fabric: Cotton /Polly jacquard