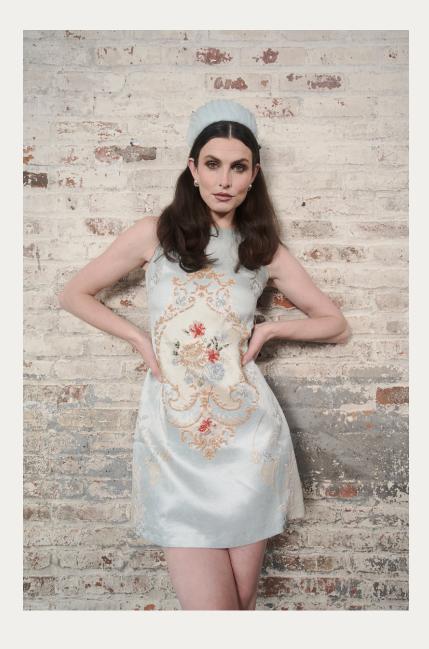

#### Jackie Brocade

Description: Hand beaded align sleeveless sheath dress, placement brocade both front and back. Hat made to order (100% silk \$225)

Fabric: 100% cotton jacquard

Colors: As is

Sizes: S,M,L,XI

Price: \$795