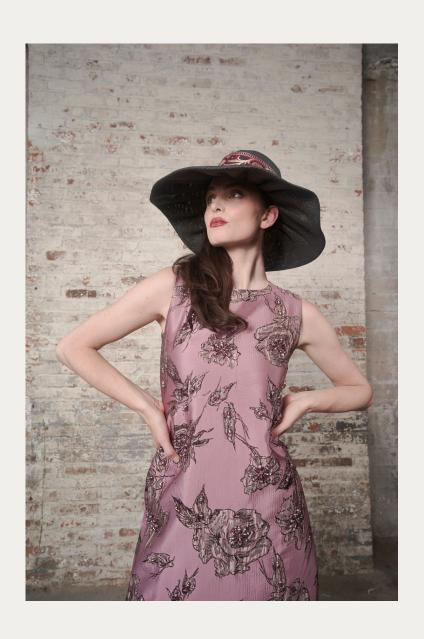

#### The Rose

Description: Align hand embroidered and beaded with Swarovski stones on jacquard fabric. (Linen Hat is available to

order \$89 with band)

Fabric: Silk/Polly jacquard

#### The Jackie Floral

Description: Align hand embroidered and beaded with Swarovski stones on jacquard fabric. (Linen Hat is available to order \$89 with band, sunglasses available \$49.99)

Fabric: Cotton /Polly jacquard