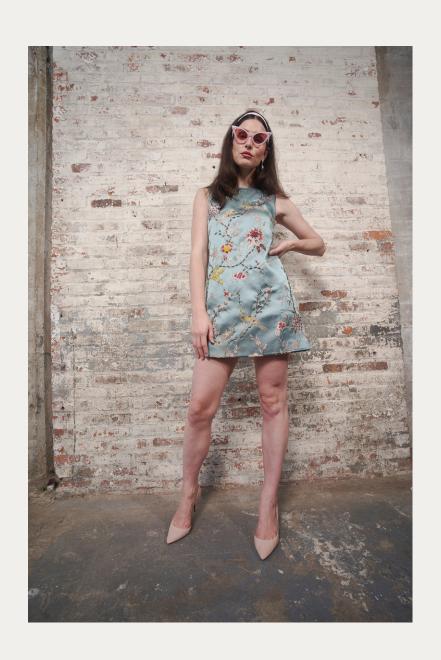

#### Garden Sheath

Description: Duck egg blue hand embroidered sheath dress. (Baby ink cat

eye sunglasses \$39.99 Fabric: 100% silk/satin