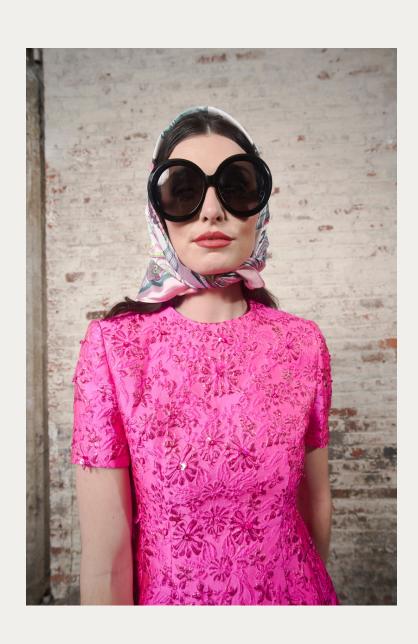

### Candy Pink Jackie

Description: Round neck fitted to the waist, align over the hip, short sleeve, all over hand beaded and sequence jacquard.

(Sunglasses available \$49.99, Silk scarf \$59)

Fabric: Silk/Polly textured jacquard