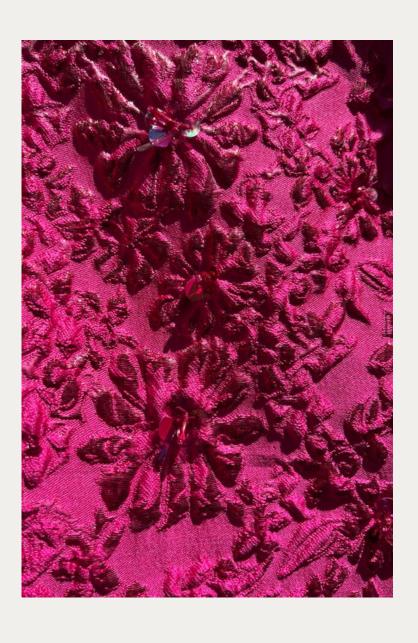

### Candy Pink Jackie

Description: Round neck fitted to the waist, align over the hip, short sleeve, all over hand beaded and sequence jacquard.

(Sunglasses available \$49.99, Silk scarf \$59)

Fabric: Silk/Polly textured jacquard