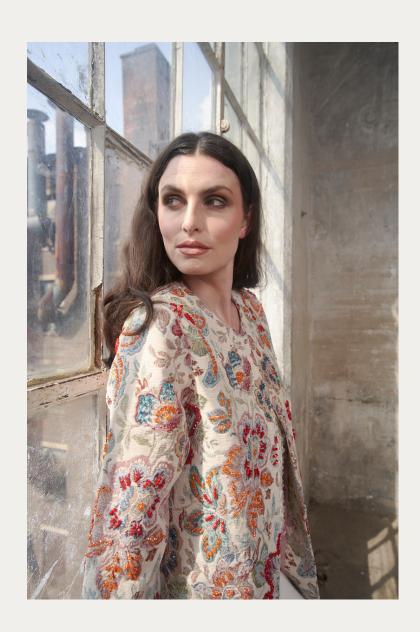

## Jackie Evening Coat

Description: Hand woven and hand beaded tapestry fabric, three quarter

length dressy daytime/evening coat. 100% silk baby pink lining.

Fabric: Silk and wool tapestry fabric

Colors: As is

Sizes: S,M,L,XL Price: \$1,200