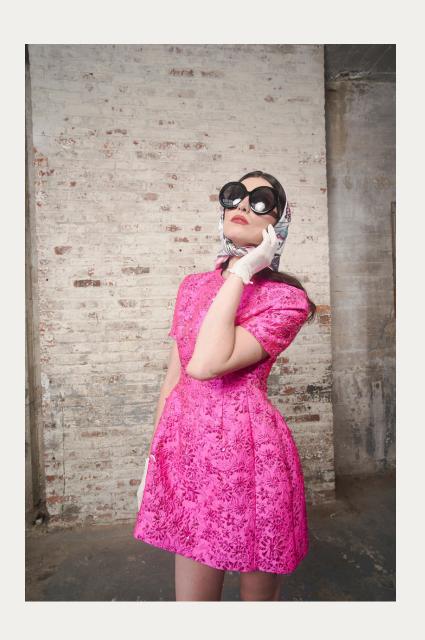

### Candy Pink Jackie

Description: Round neck fitted to the waist, align over the hip, short sleeve, all over hand beaded and sequence jacquard.

(Sunglasses available \$49.99, Silk scarf \$59)

Fabric: Silk/Polly textured jacquard