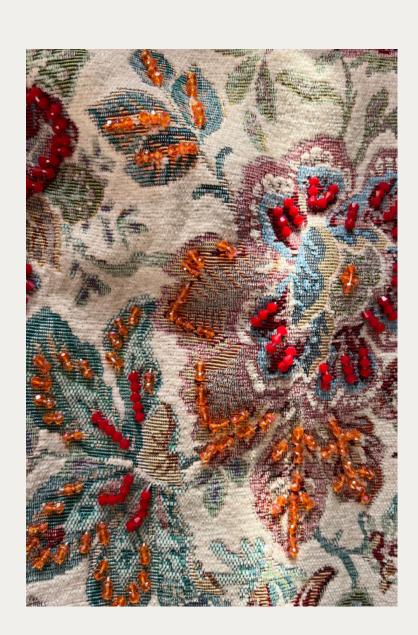

#### The Rose

Description: Align hand embroidered and beaded with Swarovski stones on jacquard fabric. (Linen Hat is available to

order \$89 with band)

Fabric: Silk/Polly jacquard

#### The Jackie Floral

Description: Align hand embroidered and beaded with Swarovski stones on jacquard fabric. (Linen Hat is available to order \$89 with band, sunglasses available \$49.99)

Fabric: Cotton /Polly jacquard