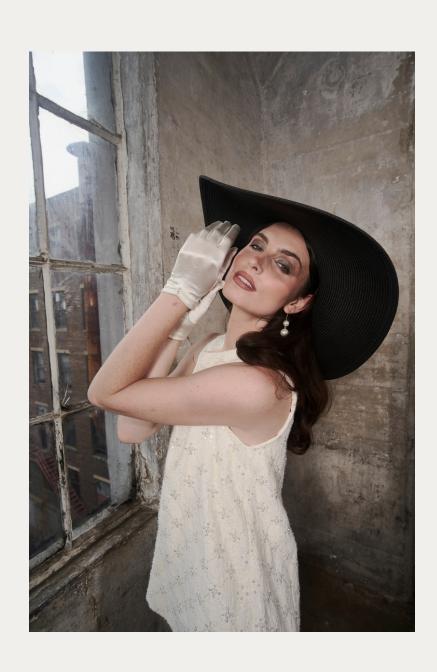

## Crystal Sequin Sheath

Description: Hand beaded sequin align sleeveless sheath (Black linen hat

\$89, Sunglasses \$49.99)

Fabric: 100% Viscose Colors: Black or White

Sizes: S,M,L,XL

Price: \$475