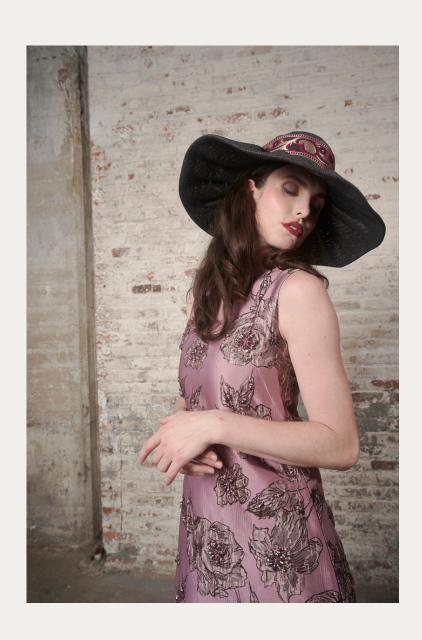

#### The Rose

Description: Align hand embroidered and beaded with Swarovski stones on jacquard fabric. (Linen Hat is available to

order \$89 with band)

Fabric: Silk/Polly jacquard

#### The Jackie Floral

Description: Align hand embroidered and beaded with Swarovski stones on jacquard fabric. (Linen Hat is available to order \$89 with band, sunglasses available \$49.99)

Fabric: Cotton /Polly jacquard