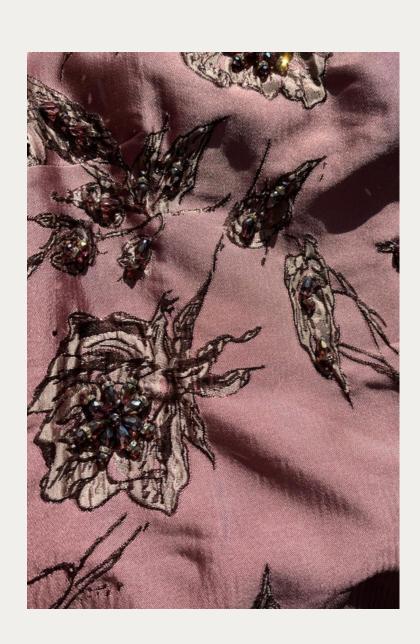

#### The Rose

Description: Align hand embroidered and beaded with Swarovski stones on jacquard fabric. (Linen Hat is available to

order \$89 with band)

Fabric: Silk/Polly jacquard

#### The Jackie Floral

Description: Align hand embroidered and beaded with Swarovski stones on jacquard fabric. (Linen Hat is available to order \$89 with band, sunglasses available \$49.99)

Fabric: Cotton /Polly jacquard