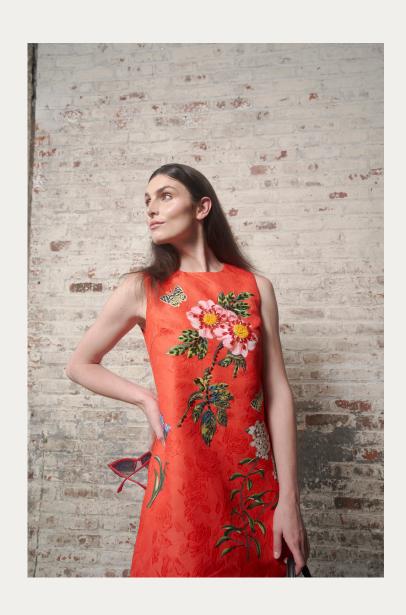

#### The Jackie Floral

Description: Align hand embroidered and beaded with Swarovski stones on jacquard fabric. (Linen Hat is available to order \$89 with band, sunglasses available \$49.99)

Fabric: Cotton /Polly jacquard