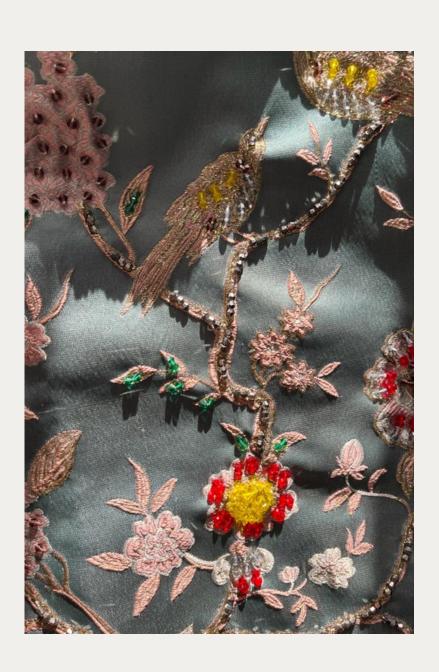

#### The Rose

Description: Align hand embroidered and beaded with Swarovski stones on jacquard fabric. (Linen Hat is available to

order \$89 with band)

Fabric: Silk/Polly jacquard

#### The Jackie Floral

Description: Align hand embroidered and beaded with Swarovski stones on jacquard fabric. (Linen Hat is available to order \$89 with band, sunglasses available \$49.99)

Fabric: Cotton /Polly jacquard