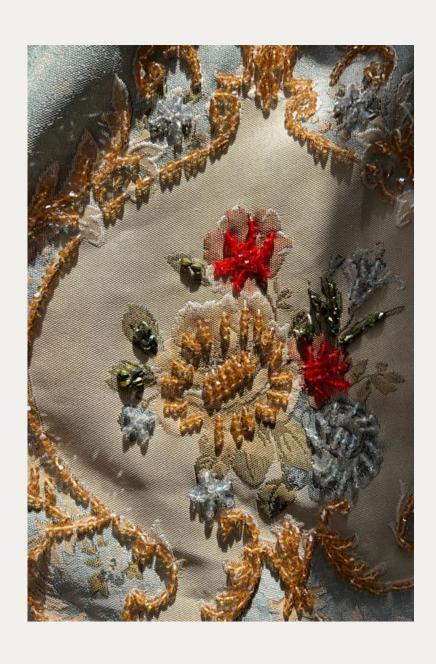

#### The Rose

Description: Align hand embroidered and beaded with Swarovski stones on jacquard fabric. (Linen Hat is available to

order \$89 with band)

Fabric: Silk/Polly jacquard

#### The Jackie Floral

Description: Align hand embroidered and beaded with Swarovski stones on jacquard fabric. (Linen Hat is available to order \$89 with band, sunglasses available \$49.99)

Fabric: Cotton /Polly jacquard