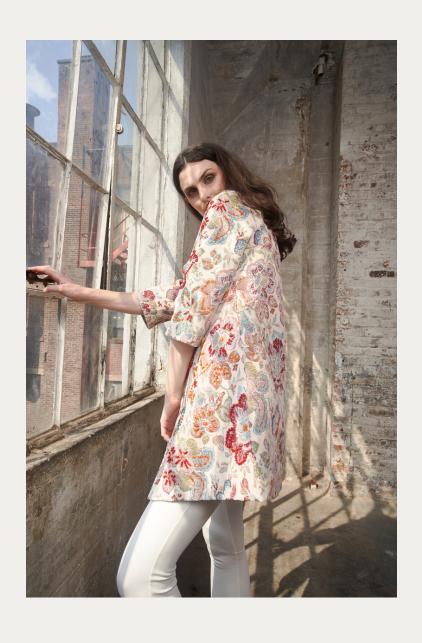

## Jackie Evening Coat

Description: Hand woven and hand beaded tapestry fabric, three quarter

length dressy daytime/evening coat. 100% silk baby pink lining.

Fabric: Silk and wool tapestry fabric

Colors: As is

Sizes: S,M,L,XL Price: \$1,200