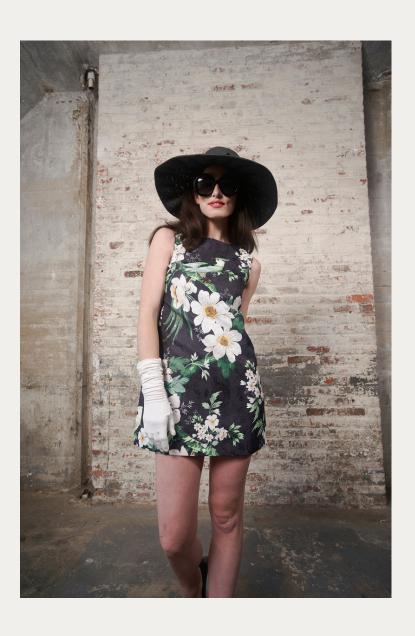

#### The Jackie Floral

Description: Align hand embroidered and beaded with Swarovski stones on jacquard fabric. (Linen Hat is available to order \$89 with band, sunglasses available \$49.99)

Fabric: Cotton /Polly jacquard