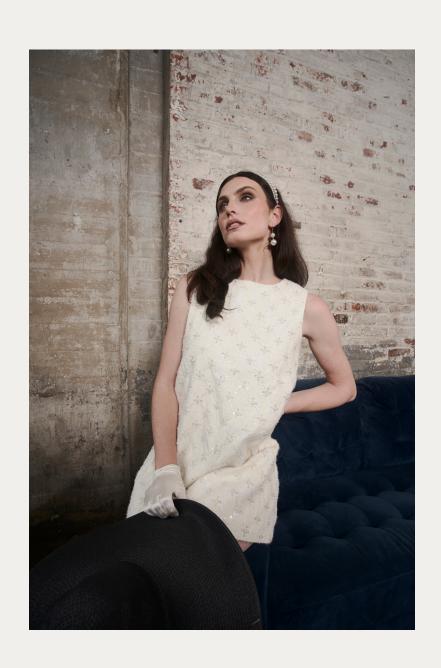

## Crystal Sequin Sheath

Description: Hand beaded sequin align sleeveless sheath (Black linen hat

\$89, Sunglasses \$49.99)

Fabric: 100% Viscose Colors: Black or White

Sizes: S,M,L,XL

Price: \$475