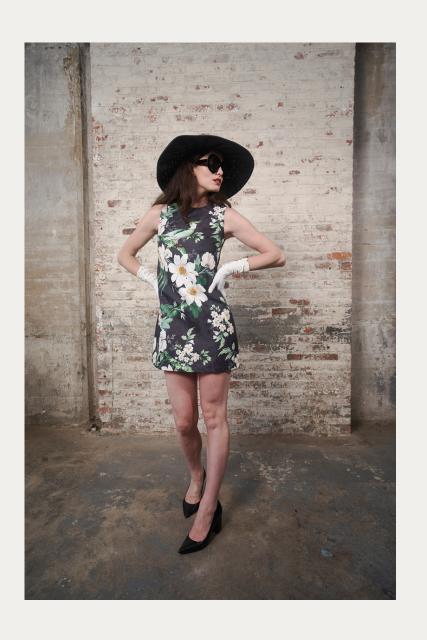

#### The Jackie Floral

Description: Align hand embroidered and beaded with Swarovski stones on jacquard fabric. (Linen Hat is available to order \$89 with band, sunglasses available \$49.99)

Fabric: Cotton /Polly jacquard