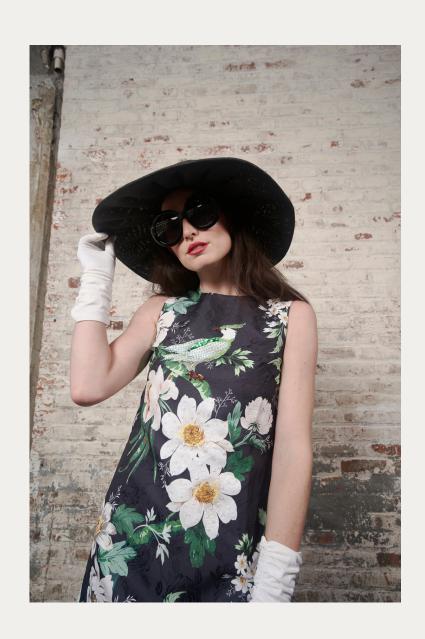

#### The Jackie Floral

Description: Align hand embroidered and beaded with Swarovski stones on jacquard fabric. (Linen Hat is available to order \$89 with band, sunglasses available \$49.99)

Fabric: Cotton /Polly jacquard