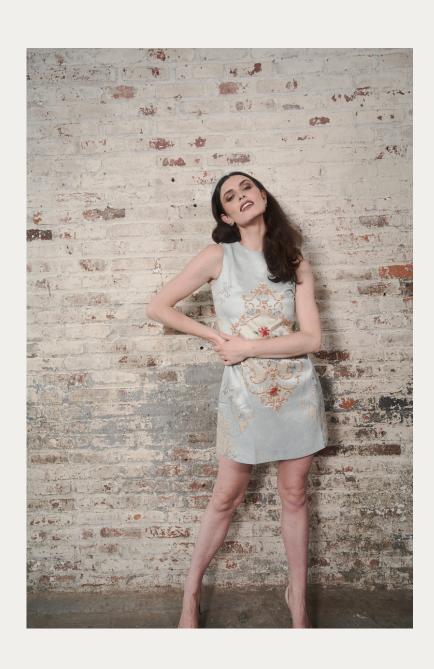

#### Jackie Brocade

Description: Hand beaded align sleeveless sheath dress, placement brocade both front and back. Hat made to order (100% silk \$225)

Fabric: 100% cotton jacquard

Colors: As is

Sizes: S,M,L,XI

Price: \$795