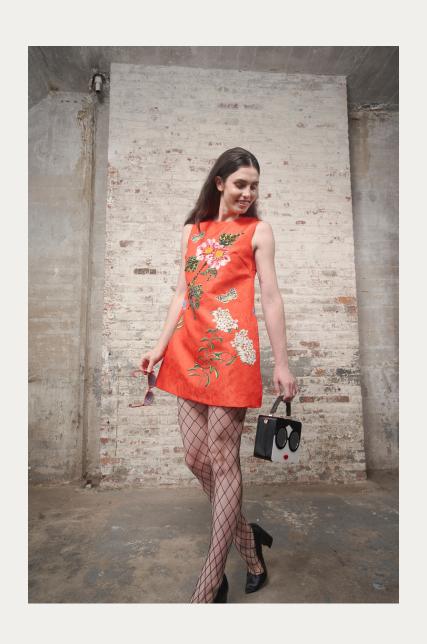

#### The Jackie Floral

Description: Align hand embroidered and beaded with Swarovski stones on jacquard fabric. (Linen Hat is available to order \$89 with band, sunglasses available \$49.99)

Fabric: Cotton /Polly jacquard