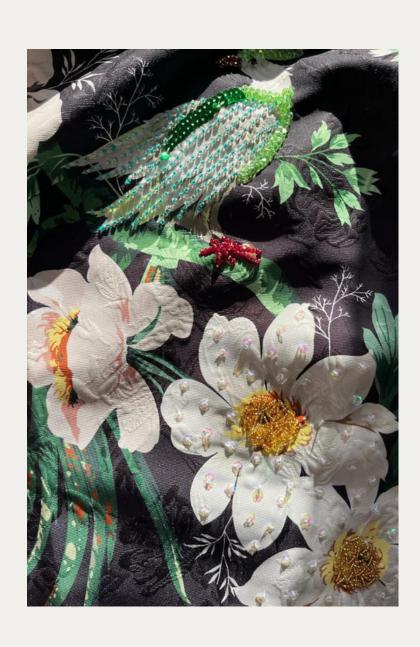

#### The Jackie Floral

Description: Align hand embroidered and beaded with Swarovski stones on jacquard fabric. (Linen Hat is available to order \$89 with band, sunglasses available \$49.99)

Fabric: Cotton /Polly jacquard