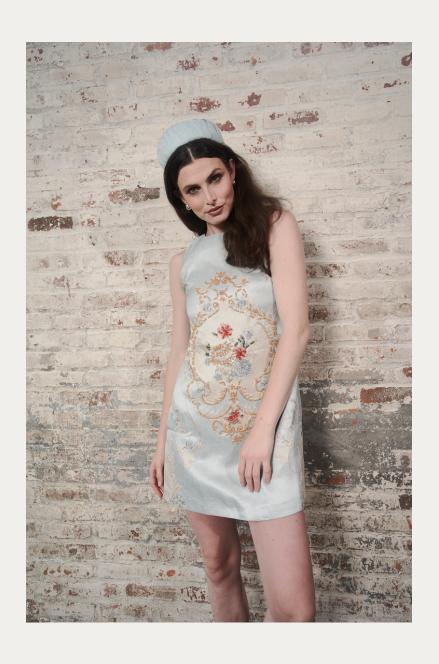

#### Jackie Brocade

Description: Hand beaded align sleeveless sheath dress, placement brocade both front and back. Hat made to order (100% silk \$225)

Fabric: 100% cotton jacquard

Colors: As is

Sizes: S,M,L,XI

Price: \$795