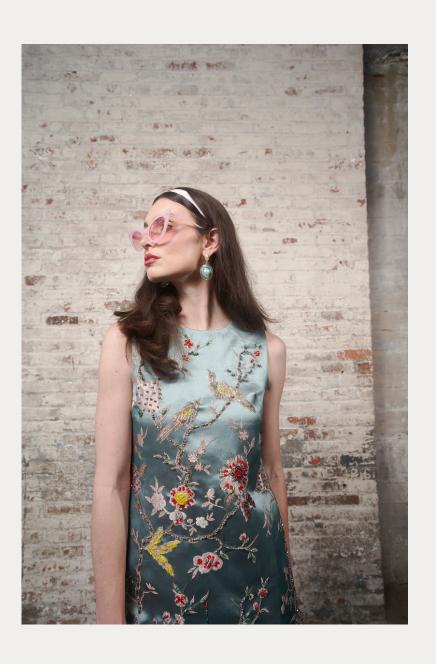

#### Garden Sheath

Description: Duck egg blue hand embroidered sheath dress. (Baby ink cat

eye sunglasses \$39.99 Fabric: 100% silk/satin