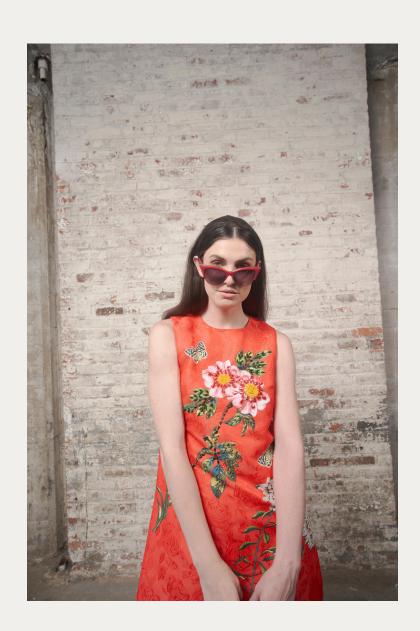

#### The Jackie Floral

Description: Align hand embroidered and beaded with Swarovski stones on jacquard fabric. (Linen Hat is available to order \$89 with band, sunglasses available \$49.99)

Fabric: Cotton /Polly jacquard