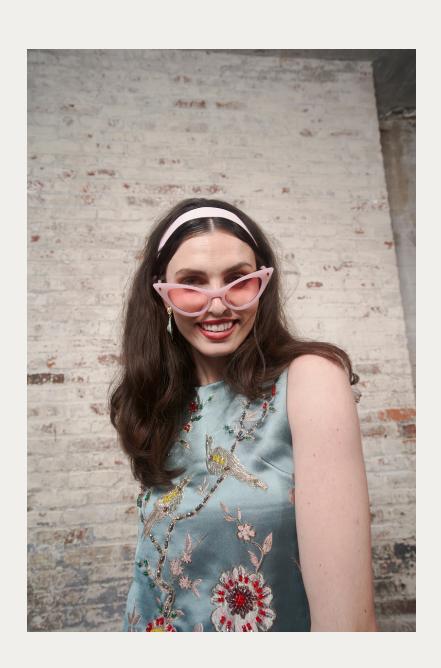

#### Garden Sheath

Description: Duck egg blue hand embroidered sheath dress. (Baby ink cat

eye sunglasses \$39.99 Fabric: 100% silk/satin