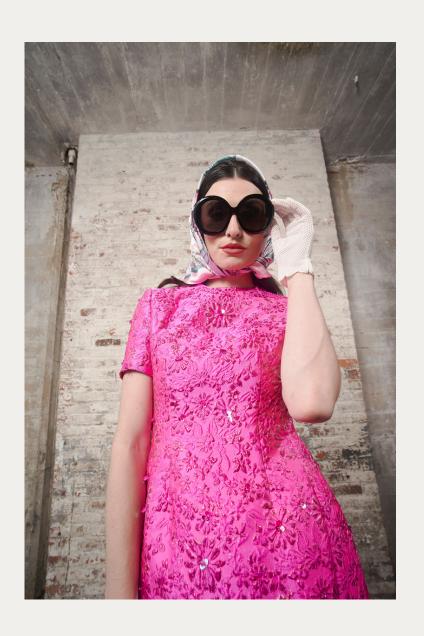

### Candy Pink Jackie

Description: Round neck fitted to the waist, align over the hip, short sleeve, all over hand beaded and sequence jacquard.

(Sunglasses available \$49.99, Silk scarf \$59)

Fabric: Silk/Polly textured jacquard