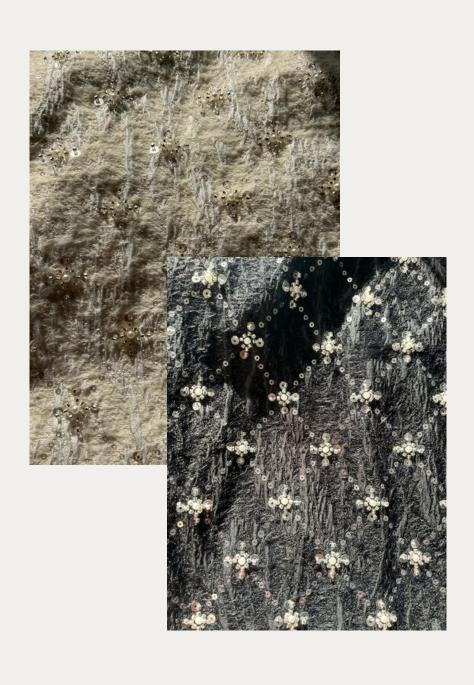

## Crystal Sequin Sheath

Description: Hand beaded sequin align sleeveless sheath (Black linen hat

\$89, Sunglasses \$49.99)

Fabric: 100% Viscose Colors: Black or White

Sizes: S,M,L,XL

Price: \$475