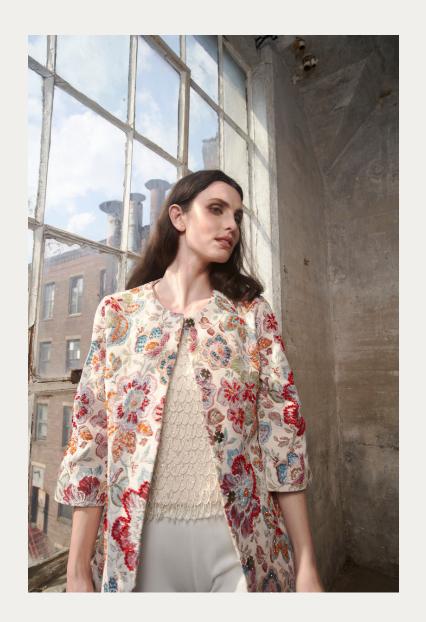

## Jackie Evening Coat

Description: Hand woven and hand beaded tapestry fabric, three quarter

length dressy daytime/evening coat. 100% silk baby pink lining.

Fabric: Silk and wool tapestry fabric

Colors: As is

Sizes: S,M,L,XL Price: \$1,200